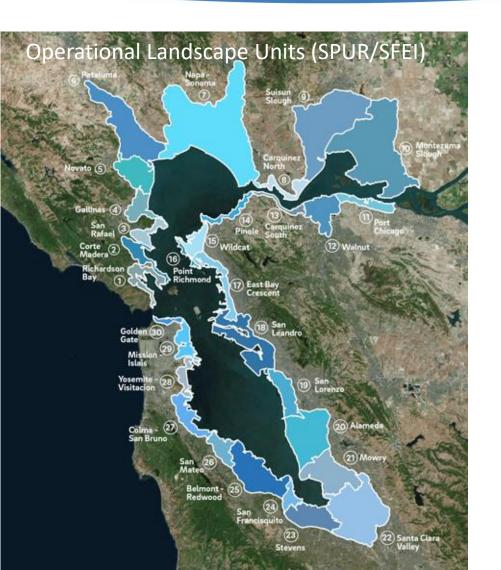

The San Francisco Bay Conservation and Development Commission protects and enhances San Francisco Bay and encourages the Bay's responsible and productive use for this and future generations

#### BCDC was established to protect a shrinking Bay



#### Amending the Bay Plan for Rising Sea Level

- Climate Change Bay Plan Amendment 2011
- Fill for Habitat Bay Plan Amendment Vote Today!
- Environmental Justice & Social Equity
   Bay Plan Amendment
   10/17/19



#### Adapting to Rising Tides Bay Area





- First regional-scale analysis to understand sea level rise impacts
- A framework for prioritizing regional-scale adaptation actions
- Depends on stakeholder and science-driven step-wise process
- Coordinates with Horizon/Plan Bay Area 2050





#### ART Bay Area Regional Systems











#### Collaborating to Solve Regional Challenges















































#### What Will ART Bay Area Deliver?





- Data answers about what gets wet, where, when and why it matters
- Shared Stories interconnections
- Networks and capacity-building
- Foundation for a regional decisionmaking



Highways by OLU – Car Ridership

# Do We Need A Regional Approach for Shoreline Adaptation?

## Local adaptation is at the core of Bay Area adaptation



### But **local only adaptation**