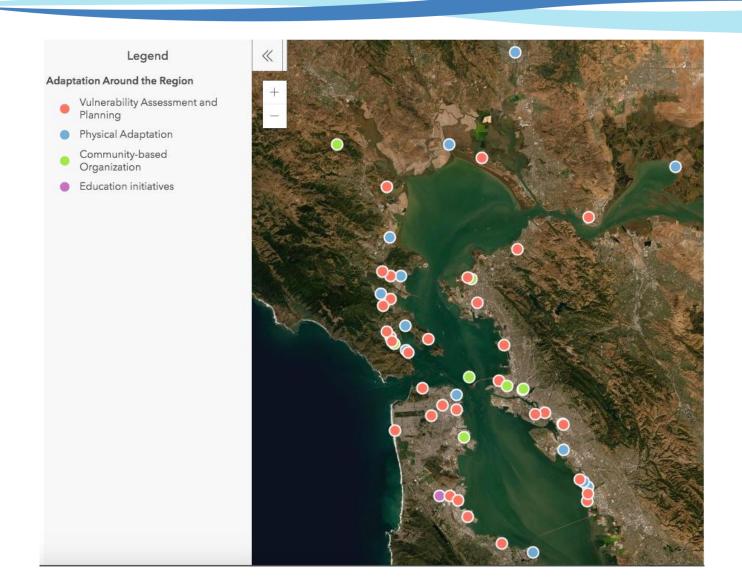

#### THE GOOD NEWS: A Foundation for Action

**ADAPTATION PLANNING** 

+ GUIDANCE

**GOALS** 

| RISER  RISER  SPUR/SFEI Adaptation Atlas  OPR  ART Bay Area Filod Explorer  CA SLR Guidance  CA SLR Guidance  Bayland Guidance  Bayland Habitat Assessment  Bayland Habitat Assessment  CLOcal HMPs  San Mateo Sea Change ART — Alameda  ART — Alameda  SAFER Bay  SAFER Bay  CHARG  SAFER Bay  CHARG  SAFER Bay  CHARG  SAFER Bay  CHARG  ART — Alameda  BART South Bay Salt Ponds Salt Ponds Salt Ponds San Francisco Plan Bay Area Area Regional Plan Port of San Plan Bay Area Area Contra ART — Contra Contra Costa  ART — Contra Costa  ART — Bay Area  Bayland Habitat Goals  Bayland Habitat Goals  Bayland Habitat Goals  ART — Contra Costa  ART — Contra Costa  ART — Bay Area  Hwy 37  Bay Plan Amendme nts  BayCAN Attority  BayCAN                                                                                                                                                                                                                                                                                                                                                                                                                                                                                                                                                                                                                                                                                                                                                                                                                                                                                                                                                                                                                                                                                                                                                                                                                                                                                                                                                                               | CLIMATE<br>SCIENCE      | REGIONAL           |                          | SUB-REGIONAL |          | MAJOR     | POLICY  | FUNDING     | OPGANIZE   |
|--------------------------------------------------------------------------------------------------------------------------------------------------------------------------------------------------------------------------------------------------------------------------------------------------------------------------------------------------------------------------------------------------------------------------------------------------------------------------------------------------------------------------------------------------------------------------------------------------------------------------------------------------------------------------------------------------------------------------------------------------------------------------------------------------------------------------------------------------------------------------------------------------------------------------------------------------------------------------------------------------------------------------------------------------------------------------------------------------------------------------------------------------------------------------------------------------------------------------------------------------------------------------------------------------------------------------------------------------------------------------------------------------------------------------------------------------------------------------------------------------------------------------------------------------------------------------------------------------------------------------------------------------------------------------------------------------------------------------------------------------------------------------------------------------------------------------------------------------------------------------------------------------------------------------------------------------------------------------------------------------------------------------------------------------------------------------------------------------------------------------------|-------------------------|--------------------|--------------------------|--------------|----------|-----------|---------|-------------|------------|
| Resilience  RISER  SPUR/SFEI Adaptation Strategy  San Mateo Sea Change Atlas  OPR  ART Bay Area Resilience Foster City Levee  Regional Adaptation Strategy  SAFER Bay CHARG  CHARG  CHARG  SB1 Projects  BRITT  Alameda  ART Bay Area RAWG  BCDC Policies; Flood Explorer  CA SLR  Horizon  Community- based Plans  Francisco  Community- based Plans  Francisco  Regional Adaptation Strategy  SAFER Bay  CHARG  CHARG  SAFER Bay  CHARG  SAFER Bay  CHARG  SAFER Bay  ART - Alameda  Plan Bay  Area RAWG  South Bay Salt Ponds  Regional Plan  SPUR  Regional Plan  SPUR  Regional Plan  SPUR  Regional Plan  South Bay Salt Ponds  Report  State and Fed  Valley 2 0  Valley 2 0                                                                                                                                                                                                                                                                                                                                                                                                                                                                                                                                                                                                                                                                                                                                                                                                                                                                                                                                                                                                                                                                                                                                                                                                                                                                                                                                                                                                                                            |                         | Habitat            | (Ex.                     | Contra       | •        | Hwy 37    | Amendme | Restoration | BayCAN     |
| Resilience  RISER  SPUR/SFEI Adaptation Atlas  OPR  Resilient By Design  ART Bay Area Resilience Regional Adaptation Strategy  ART Bay Area Resilience Plans (Ex. Wave BART Salt Ponds Report Plans (Ex. Plans (E | CA SLR                  | Horizon            | · ·                      |              | Plan Bay | San       |         | Fed         |            |
| Resilience  Regional Adaptation Strategy  San Mateo Sea Change Adaptation Atlas  Resilient By Design Design  Alameda  Foster City Levee  SAFER Bay CHARG  Regional Adaptation Strategy  SAFER Bay CHARG  Projects  BRITT  BRITT  BRITT  Regional Adaptation Strategy  Regional Adaptation Strategy  Regional Adaptation Strategy  BRITT  Projects                                                                                                                                                                                                                                                                                                                                                                                                                                                                                                                                                                                                                                                                                                                                                                                                                                                                                                                                                                                                                                                                                                                                                                                                                                                                                                                                                                                                                                                                                                                                                                                                                                                                                                                                                                              | Flood                   | Area<br>Resilience | Adaptation<br>Plans (Ex. |              | BART     |           |         |             | Regional   |
| Resilience  Regional Adaptation Strategy  San Mateo Sea Change  City Levee  SAFER Bay CHARG                                                                                                                                                                                                                                                                                                                                                                                                                                                                                                                                                                                                                                                                                                                                                                                                                                                                                                                                                                                                                                                                                                                                                                                                                                                                                                                                                                                                                                                                                                                                                                                                                                                                                                                                                                                                                                                                                                                                                                                                                                    |                         |                    |                          |              |          |           | BRITT   |             | Area       |
| Resilience  Local HMPs  Foster City Levee  Regional Adaptation Strategy                                                                                                                                                                                                                                                                                                                                                                                                                                                                                                                                                                                                                                                                                                                                                                                                                                                                                                                                                                                                                                                                                                                                                                                                                                                                                                                                                                                                                                                                                                                                                                                                                                                                                                                                                                                                                                                                                                                                                                                                                                                        | SPUR/SFEI<br>Adaptation |                    |                          | Sea          |          | SAFER Bay |         |             | CHARG      |
|                                                                                                                                                                                                                                                                                                                                                                                                                                                                                                                                                                                                                                                                                                                                                                                                                                                                                                                                                                                                                                                                                                                                                                                                                                                                                                                                                                                                                                                                                                                                                                                                                                                                                                                                                                                                                                                                                                                                                                                                                                                                                                                                | Resilience              |                    |                          |              |          |           |         |             | Adaptation |