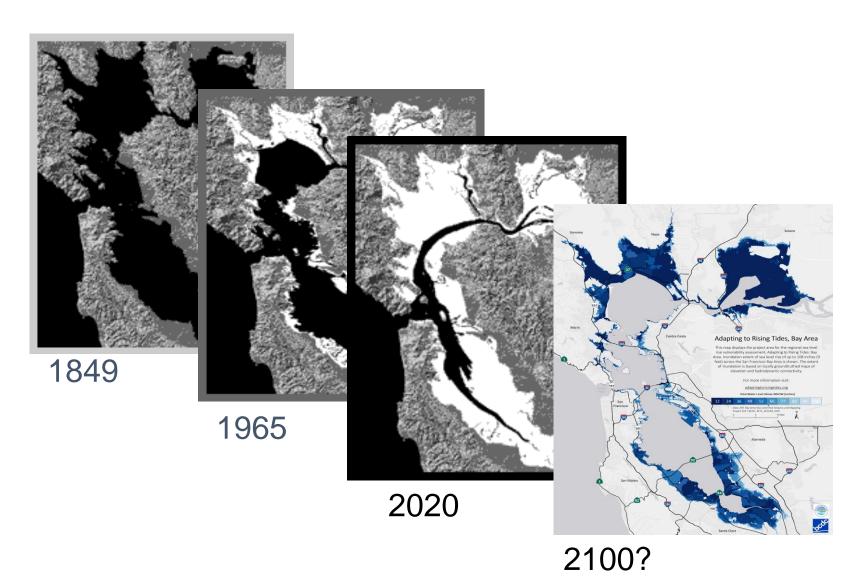

The San Francisco Bay Conservation and Development Commission protects and enhances San Francisco Bay and encourages the Bay's responsible and productive use for this and future generations

#### BCDC was established to protect a shrinking Bay



#### Amending the Bay Plan for Rising Sea Level

- Climate Change Bay Plan Amendment 2011
- Fill for Habitat Bay Plan Amendment Vote Today!
- Environmental Justice & Social Equity
   Bay Plan Amendment
   10/17/19



#### Adapting to Rising Tides Bay Area





- First regional-scale analysis to understand sea level rise impacts
- A framework for prioritizing regional-scale adaptation actions
- Depends on stakeholder and science-driven step-wise process
- Coordinates with Horizon/Plan Bay Area 2050





#### ART Bay Area Regional Systems











#### Collaborating to Solve Regional Challenges















































#### What Will ART Bay Area Deliver?





- Data answers about what gets wet, where, when and why it matters
- Shared Stories interconnections
- Netw