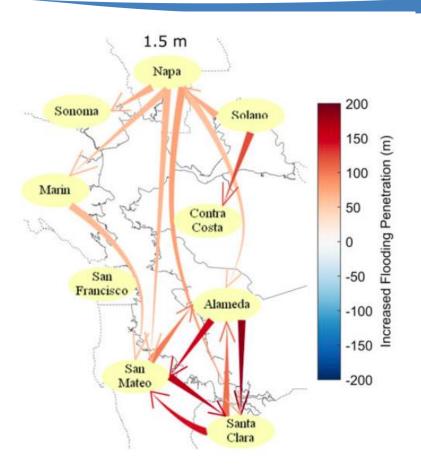

### But **local only adaptation** may lead to sub-optimal **local** and regional outcomes

- Project by project basis is not enough
- Disproportionate impacts to disadvantaged communities
- Flood impact within a closed Bay system
- Other issues take precedent
- Only 10-years for wetlands
- Lack of incentive for multi-jurisdiction, multi-benefit solutions
- Lack of financial tools and resources
- No regional shared goals or processes